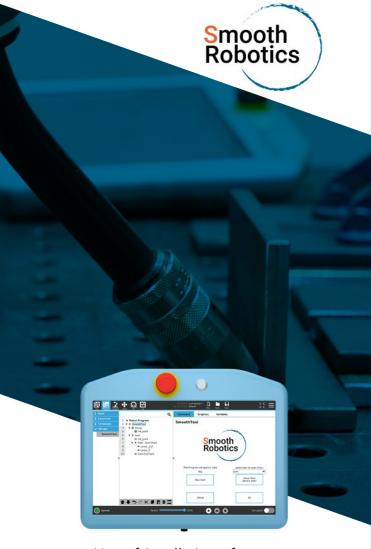

Robotic welding has changed over the decades and we saw an opportunity to develop software to make it as easy as possible for welders to use cobots for automated welding.

With SmoothTool, you can put your welding robot to work without the need for complex programming and deliver a flawless result every time. Using the SmoothTool Programming Flange you can use the 'freedrive' (freehand) mode to show your robot how you want the job done, making this process a lot easier and faster.

## SMOOTHTOOL FEATURES

Offset Welding
Stich Welding
3D Viewer
Linear and Circular weaving
Power Source Independent
Programming Flange

Watch our videos to see

SmoothTool in action!