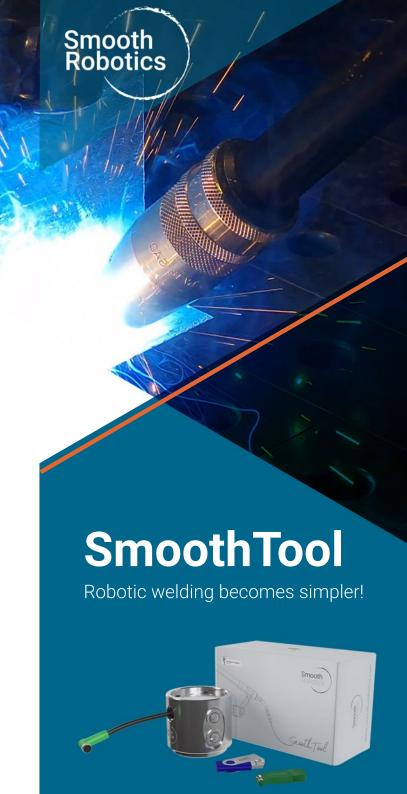

Robotic welding has changed over the decades and we saw an opportunity to develop software to make it as easy as possible for welders to use cobots for automated welding.

With SmoothTool, you can put your welding robot to work without the need for complex programming and deliver a flawless result every time. Using the SmoothTool Programming Flange you can use the 'freedrive' (freehand) mode to show your robot how you want the job done, making this process a lot easier and faster.

## Delivers flawless results every time!

SmoothTool is a robotic welding solution that helps you deliver your best work by putting you in charge of the automated welding process.